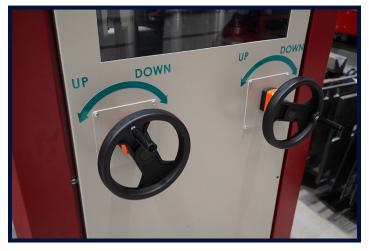

**600MM CONVEYOR BELT** 

**4 DISCS ON BOTH SIDES** 

**UP / DOWN HEIGHT ADJUSTMENT**