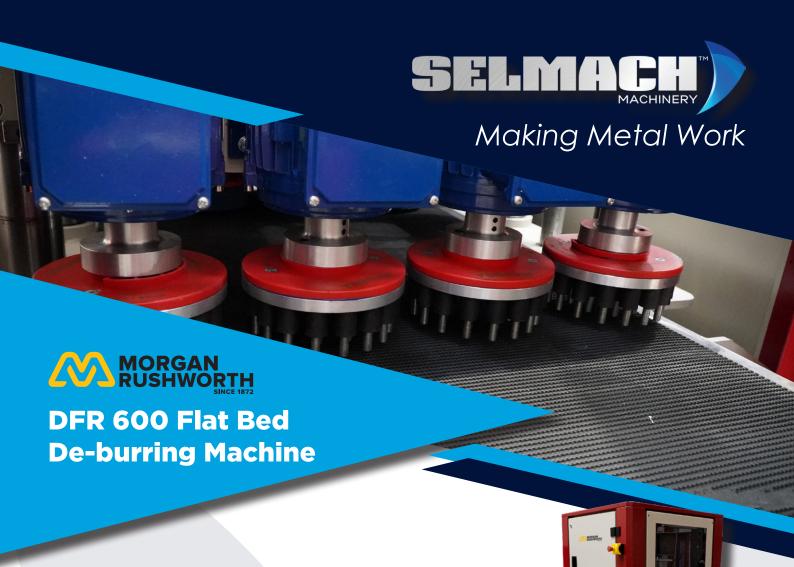

The DFR 600 is a multi-tasking machine for cleaning sheet metal after various cutting processes and, thanks to the use of two "Z" type machining units, it is characterised by very high versatility and processing efficiency. The deburring machine can perform two operations simultaneously, so it is possible to use it not only to remove scale after plasma cutting. It also enables deburring or rounding the edges of details after laser cutting in one pass of the workpiece. The range of processing thicknesses and widths up to 600 mm allows the processing of small and medium-sized details. When using appropriate tools, the machine is also suitable for heavy edge rounding and oxide removal.

## **Machine Features**

- Descale, Deburr, Rounding, Oxide Removal and Polishing
- TFT Operator Panel
- Two pairs of oscillating wheels
- Variable speed conveyor
- Full enclosure with electrically interlocked doors

**600MM CONVEYOR BELT** 

**4 DISCS ON BOTH SIDES** 

**UP / DOWN HEIGHT ADJUSTMENT**