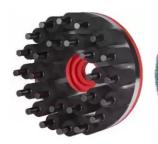

## **Optional Features**

- Abrasive de-burring and rounding wheels
- Beating and descaling wheels
- Flap discs for strong edge rounding
- Oxide removal discs
- Magnetic plate in the table
- Magnetic table (300mm Wide)

Scale Removal Disc

Deburring / Rounding Disc

Heavy Duty Rounding Disc

Oxide Removal Disc

Polishing (Stainless Steel) Disc

**TFT CONTROL** 

**DEBURRING AND ROUNDING DISCS** 

**HEAVY DUTY MOTORS** 