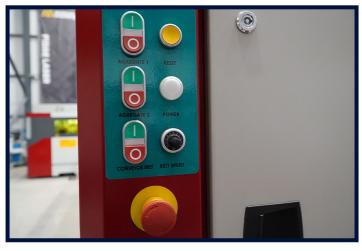

## **Machine Features**

- Descale, Deburr, Rounding, Oxide Removal and Polishing
- TFT Operator Panel
- Two pairs of oscillating wheels
- Variable speed conveyor
- Full enclosure with electrically interlocked doors

Scale Removal Disc

Deburring / Rounding Disc

Heavy Duty Rounding Disc

Oxide Removal Disc

Polishing (Stainless Steel) Disc

**TFT CONTROL** 

**DEBURRING AND ROUNDING DISCS** 

**HEAVY DUTY MOTORS** 