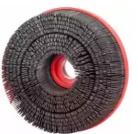

## **Optional Features**

- Abrasive de-burring and rounding wheels
- Beating and descaling wheels
- Flap discs for strong edge rounding
- Oxide removal discs
- Magnetic plate in the table
- Magnetic table (300mm Wide)

Scale Removal Disc

Deburring / Rounding Disc

Heavy Duty Rounding Disc

Oxide Removal Disc

Polishing (Stainless Steel) Disc

**TFT CONTROL** 

**DEBURRING AND ROUNDING DISCS** 

**HEAVY DUTY MOTORS** 