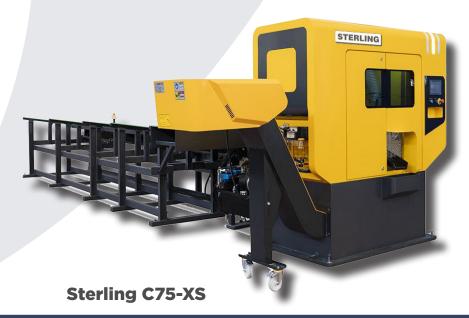

Making Metal Work

C-XS Automatic Circular Saw Range 415v

The C-XS range are the ideal machines for rapidly and efficiently producing cut-off pieces of steel and non-ferrous metals with a material cross-section up to a diameter of 150mm. The saws are designed to be used with TCT circular saw blades in order to cut solid bars at high speed with exceptional precision. It is also suitable for HSS blades to cut hollow tubes as well.

With the standard 800mm stroke servo feeding a six meter automatic loader, these saws are perfect for large-scale production of solid bars.