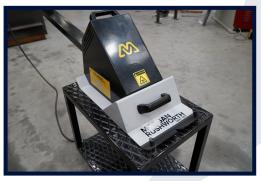

## Making Metal Work

## MORGAN RUSHWORTH Since 1872 Morgan Rushworth Slat Cleaning Machine - 415V

Generally slats are getting changed several times in a year if you don't use a proper cleaning machine. You can multiply the lifetime by using our machine



Control panel



## **TECHNICAL SPECIFICATIONS**

| MODEL      |    |                  |
|------------|----|------------------|
| Dimensions | mm | 400 x 330 x 1510 |
| Power      | kw | 0.37             |
| Weight     | kg | 27               |



Carry and store trolley

## **Machine Features**

- You can multiply the lifetime of your laser slats and save lots of money in your pocket.
- Clean slats always help to get better cutting results.
- Spend only 10-15 mins for cleaning one laser bed!