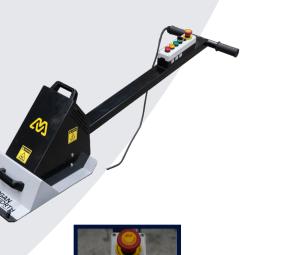

## MORGAN RUSHWORTH Since 1872 Morgan Rushworth Slat Cleaning Machine - 415V

Generally slats are getting changed several times in a year if you don't use a proper cleaning machine. You can multiply the lifetime by using our machine

Control panel