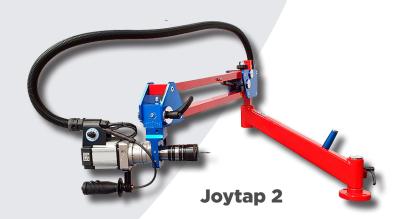

Making Metal Work

**Volumec Joytap 2 Tapping Machine** 

With thousands of machines sold and satisfied customers all over the world, Joytap is a guarantee in performance, quality and low energy consumption. Its unique technical characteristics are a result of many years of research and development and allow to made different operations with the same machine: Tapping, Screwing with couple control, insert pose/helecoil, countersinking and reaming.

## **Machine Features**

- New generation brushless motor G2 750 Watt (High performance without maintenance)
- Constant torque tapping speed control
- Multidirectional head with positioning magnet included
- Ergonomic rotating handle
- Arm structure in cast aluminium and designated profile
- integrated wiring (save mobile wiring)
- Quick-connect spindle