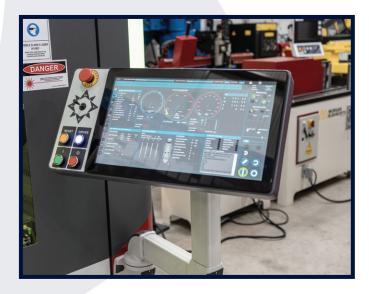

#### 19" TFT CONTROLLER

**SAFETY GLASS** 

### **Machine Features**

- High performance IPG YLG Fibre Laser Source (1, 2 or 3kW)
- Fibre optic beam delivery system
- Automatic Focus Laser Cutting Head
- High strength, rigid gantry design to ensure high accuracy and allow high acceleration
- Yaskawa Servo Motors
- Wittenstein Rack & Pinion
- CNC 19" TFT Controller Screen
- Lantek Nesting Software
- Chiller
- Lens protective glass
- Parts / Scrap collector drawer
- Front Pull-Out Table
- Automatic Nozzle Cleaning and Calibration
- CE compliant complete machine enclosure