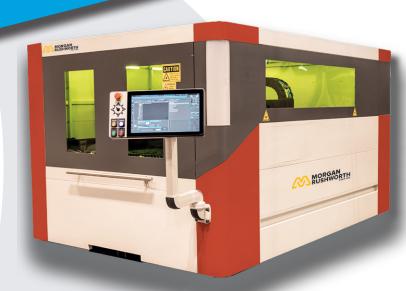

Making Metal Work

XR Compact Fibre Laser Cutting Machines

The Morgan Rushworth XR Compact is a range of compact fibre lasers equipped with a front-loading pull out table.

It's small footprint makes it perfect for tight workshops and restricted work spaces, while still allowing 1.5m x 1.5m cutting capacity.

Class leading components ensure superior cut quality, high reliability and reduced down time.

### **Machine Features**

- High performance IPG YLG Fibre Laser Source (1, 2 or 3kW)
- Fibre optic beam delivery system
- Automatic Focus Laser Cutting Head
- High strength, rigid gantry design to ensure high accuracy and allow high acceleration
- Yaskawa Servo Motors
- Wittenstein Rack & Pinion
- CNC 19" TFT Controller Screen
- Lantek Nesting Software
- Chiller
- Lens protective glass
- Parts / Scrap collector drawer
- Front Pull-Out Table
- Automatic Nozzle Cleaning and Calibration
- CE compliant complete machine enclosure