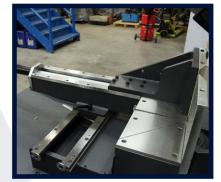

#### **Machine Features**

- Double mitring swivel head 60° left
- Sliding vice from left to right
- Simple to use control panel to control all machine functions on swivel arm
- Hydraulic cutting with variable pressure and variable down feed speed
- Variable speed
- Full-stroke Hydraulic Vice
- Auto bow height return adjustment
- Carbide blade guides for high accuracy
- Flood coolant system
- Blade tension indicator