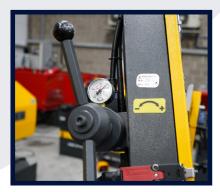

#### **Machine Features**

- Double mitring swivel head 60° left
- Sliding vice from left to right
- Simple to use control panel to control all machine functions on swivel arm
- Hydraulic cutting with variable pressure and variable down feed speed
- Variable speed
- Full-stroke Hydraulic Vice
- Auto bow height return adjustment
- Carbide blade guides for high accuracy
- Flood coolant system
- Blade tension indicator

#### **Optional Equipment**

- Variable vice pressure
- Spray mist cooling system

**SWARF WHEEL** 

HYDRAULIC VICE

**HEIGHT ADJUSTMENT SWITCH** 

**BLADE TENSION INDICATOR** 

HEAVY DUTY MOTOR & GEARBOX

**COOLANT PUMP** 