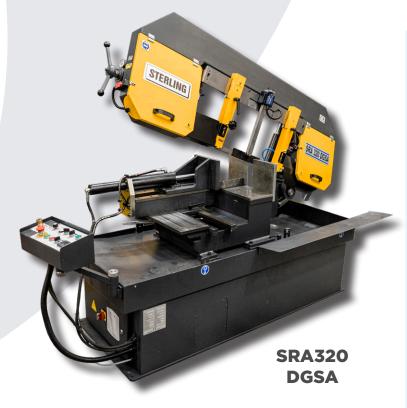

# STERLING

SRA320 DGSA Semi-Automatic Bandsaw

The Sterling SRA320 DGSA is one of most popular, heavy-duty, single-ram bandsaws - well known and suited to the structural fabrication markets. They are renowned for their strength and durability built to process high tonnage. Some of the biggest structural fabrication companies in the country use these saws with great success. The Sterling brand is one of the leading brands in the metal cutting world. Reliability, dependability and high accuracy are hallmarks of Sterling bandsaws.

#### **Machine Features**

- Double mitring swivel head 60° left
- Sliding vice from left to right
- Simple to use control panel to control all machine functions on swivel arm
- Hydraulic cutting with variable pressure and variable down feed speed
- Variable speed
- Full-stroke Hydraulic Vice
- Auto bow height return adjustment
- Carbide blade guides for high accuracy
- Flood coolant system
- Blade tension indicator