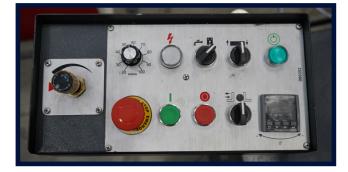

is one of the leading brands in the metal cutting world. Reliability, dependability and high accuracy are hallmarks of Sterling bandsaws.



#### **Machine Features**

- Double mitring swivel head 60° left
- Sliding vice from left to right
- Simple to use control panel to control all machine functions on swivel arm
- Hydraulic cutting with variable pressure and variable down feed speed
- Variable speed
- Full-stroke Hydraulic Vice
- Auto bow height return adjustment
- Carbide blade guides for high accuracy
- Flood coolant system
- Blade tension indicator

#### **Optional Equipment**

- Variable vice pressure
- Spray mist cooling system



**SWARF WHEEL** 



HYDRAULIC VICE



**HEIGHT ADJUSTMENT SWITCH** 



**BLADE TENSION INDICATOR** 



HEAVY DUTY MOTOR & GEARBOX



**COOLANT PUMP** 



### WATCH THE MACHINE IN ACTION



#### **CONTROL PANEL**

### **TECHNICAL SPECIFICATIONS**

| MODEL         | L SRA320 DGSA |                 |           |           |           |  |
|---------------|---------------|-----------------|-----------|-----------|-----------|--|
| STOCK CODE    | CK CODE 15261 |                 |           |           |           |  |
| Capacity      |               | 90°             | 30° L & R | 45° L & R | 60° L     |  |
| 0             | mm            | 320             | 320       | 320       | 240       |  |
|               | mm            | 320             | 320       | 320       | 220       |  |
|               | mm            | 450 x 320       | 410 x 320 | 330 x 320 | 230 x 220 |  |
| Bed Height    | mm            | 860             |           |