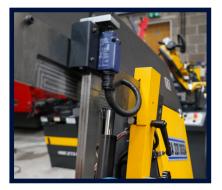

#### **Optional Equipment**

- Variable vice pressure
- Spray mist cooling system

**SWARF WHEEL** 

HYDRAULIC VICE

**HEIGHT ADJUSTMENT SWITCH** 

**BLADE TENSION INDICATOR** 

HEAVY DUTY MOTOR & GEARBOX

**COOLANT PUMP** 