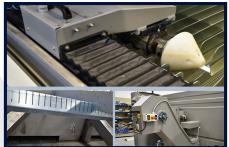

## **Machine Features**

- Mobile control panel with laptop (Smartline)
- New Z axis strokes up to 350mm 3 axis, up to 150mm 5 axis
- Easyjet DDX CAD/CAM Software
- Electronic hopper
- Probe system for consistent cutting heights
- Bellows for X-Axis and labyrinth panels for Y-Axis to protect from water, dust / abrasives
- Automatic lubrication of all axes
- Intensified Chamber in frame (Proline Only)

JD5AX CUTTING HEAD (OPTIONAL)

BELLOWS PROTECT LINEAR RAILS FROM DUST AND ABRASIVES

INTENSIFIER CHAMBER (PROLINE ONLY)

DREDGING SYSTEM (OPTIONAL FOR THE SMARTLINE)