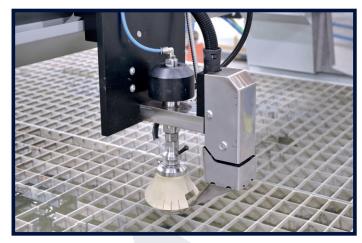

## **Optional Equipment**

- 60Hp Jetpower Evo Pressure Intensifier
- 4139 / 6200 Technocut Greenjet Evo Pressure Intensifier
- 21.5" Touch Screen control panel on a mobile trolley (Standard on Proline)
- Cross-Laser pointer
- Drilling Unit
- JD5AX Cutting Head
- Cutting Head Camera (Proline Only)
- Anti-reflective or steel honeycomb work table grids (Proline Only)
- Rotating axis for pipe processing (Proline only)
- Dredging system for "no maintenance" abrasive removal (Standard on Proline)

JD5AX CUTTING HEAD (OPTIONAL)

BELLOWS PROTECT LINEAR RAILS FROM DUST AND ABRASIVES

INTENSIFIER CHAMBER (PROLINE ONLY)

DREDGING SYSTEM (OPTIONAL FOR THE SMARTLINE)