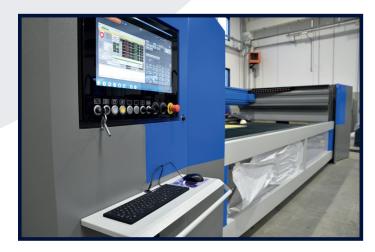

## **Machine Features**

- Mobile control panel with laptop (Smartline)
- New Z axis strokes up to 350mm 3 axis, up to 150mm 5 axis
- Easyjet DDX CAD/CAM Software
- Electronic hopper
- Probe system for consistent cutting heights
- Bellows for X-Axis and labyrinth panels for Y-Axis to protect from water, dust / abrasives
- Automatic lubrication of all axes
- Intensified Chamber in frame (Proline Only)

## **Optional Equipment**

- 60Hp Jetpower Evo Pressure Intensifier
- 4139 / 6200 Technocut Greenjet Evo Pressure Intensifier
- 21.5" Touch Screen control panel on a mobile trolley (Standard on Proline)
- Cross-Laser pointer
- Drilling Unit
- JD5AX Cutting Head
- Cutting Head Camera (Proline Only)
- Anti-reflective or steel honeycomb work table grids (Proline Only)
- Rotating axis for pipe processing (Proline only)
- Dredging system for "no maintenance" abrasive removal (Standard on Proline)