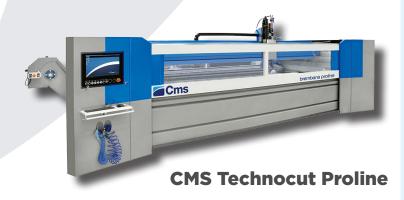

The Italian CMS Waterjet system is capable of cutting a wide variety of materials such as Metal, Plastic, and even Food, using a very high-pressure waterjet and abrasive mineral. Waterjet cutting is one of the fastest growing cutting processes around the globe and is used across many engineering and fabrication sectors. It is the preferred method for cutting materials that are sensitive to high temperatures generated by other methods such as laser and plasma systems.

The advantage of the Italian CMS waterjet is that they manufacture the complete package from the machine structure, pump, controls and software.

With over two thousand machines installed worldwide, CMS are a highly efficient and well respected within the manufacturer industry.

**TECHNOCUT SMARTLINE** 

**TECHNOCUT PROLINE** 