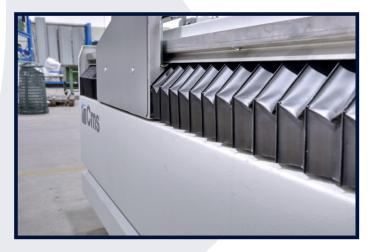

JD5AX CUTTING HEAD (OPTIONAL)

BELLOWS PROTECT LINEAR RAILS FROM DUST AND ABRASIVES

INTENSIFIER CHAMBER (PROLINE ONLY)

DREDGING SYSTEM (OPTIONAL FOR THE SMARTLINE)