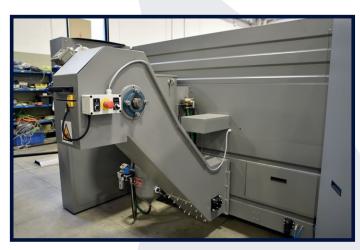

JD5AX CUTTING HEAD (OPTIONAL)

BELLOWS PROTECT LINEAR RAILS FROM DUST AND ABRASIVES

INTENSIFIER CHAMBER (PROLINE ONLY)

DREDGING SYSTEM (OPTIONAL FOR THE SMARTLINE)