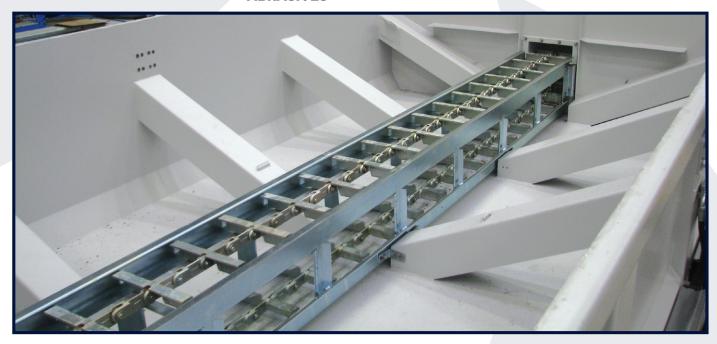

JD5AX CUTTING HEAD (OPTIONAL)

BELLOWS PROTECT LINEAR RAILS FROM DUST AND ABRASIVES

INTENSIFIER CHAMBER (PROLINE ONLY)

DREDGING SYSTEM (OPTIONAL FOR THE SMARTLINE)