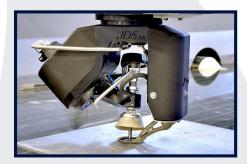

## **Optional Equipment**

- 60Hp Jetpower Evo Pressure Intensifier
- 4139 / 6200 Technocut Greenjet Evo Pressure Intensifier
- 21.5" Touch Screen control panel on a mobile trolley (Standard on Proline)
- Cross-Laser pointer
- Drilling Unit
- JD5AX Cutting Head
- Cutting Head Camera (Proline Only)
- Anti-reflective or steel honeycomb work table grids (Proline Only)
- Rotating axis for pipe processing (Proline only)
- Dredging system for "no maintenance" abrasive removal (Standard on Proline)

JD5AX CUTTING HEAD (OPTIONAL)

BELLOWS PROTECT LINEAR RAILS FROM DUST AND ABRASIVES

INTENSIFIER CHAMBER (PROLINE ONLY)

DREDGING SYSTEM (OPTIONAL FOR THE SMARTLINE)