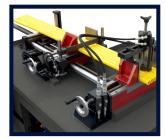

The Bianco AF Fully Automatic Bandsaws 415v are esteemed for their reliability, dependability and high accuracy which are hallmarks of Bianco Bandsaws. Equipped with a front hydraulic ram for increased bow support. The right hand vice offers cutting stability and a short remnant length.

## **Machine Features**

- Front hydraulic ram for increased bow support
- Hydraulic cutting with variable pressure and variable speed
- Hydraulic vice
- Right hand vice for reduced scrap length & improved control of material when auto-feeding
- Fast approach with auto bow height return setting
- Cast bow construction
- Carbide blade guides for high accuracy
- Fully automatic cutting cycle with hydraulic vice feed system
- Shuttle vice facility for long cutting lengths
- Scrap length 25mm