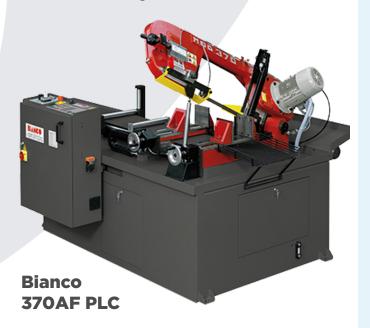

The Bianco AF Fully Automatic Bandsaws 415v are esteemed for their reliability, dependability and high accuracy which are hallmarks of Bianco Bandsaws. Equipped with a front hydraulic ram for increased bow support. The right hand vice offers cutting stability and a short remnant length.

## **Machine Features**

- Front hydraulic ram for increased bow support
- Hydraulic cutting with variable pressure and variable speed
- Hydraulic vice
- Right hand vice for reduced scrap length & improved control of material when auto-feeding
- Fast approach with auto bow height return setting
- Cast bow construction
- Carbide blade guides for high accuracy
- Fully automatic cutting cycle with hydraulic vice feed system
- Shuttle vice facility for long cutting lengths
- Scrap length 25mm