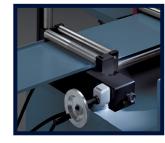

## **Machine Features**

- Front hydraulic ram for increased bow support
- Hydraulic cutting with variable pressure and variable speed
- Hydraulic vice
- Right hand vice for reduced scrap length & improved control of material when auto-feeding
- Fast approach with auto bow height return setting
- Cast bow construction
- Carbide blade guides for high accuracy
- Fully automatic cutting cycle with hydraulic vice feed system
- Shuttle vice facility for long cutting lengths
- Scrap length 25mm

**CUTTING LENGTH ADJUSTING WHEEL** 

MECHANICAL BUNDLE CLAMPING DEVICE (OPTIONAL)

HYDRAULIC BUNDLE CLAMPING (OPTIONAL)

DRY COOLING DEVICE (OPTIONAL)

FREQUENCY CONVERTER (OPTIONAL)

CUTTING ANGLE DISPLAY (OPTIONAL)

DOUBLE VICE
PRESSURE REGULATOR
(OPTIONAL)

BLADE DEFLECTION CONTROL DEVICE (OPTIONAL)

VARIABLE BLADE SPEED (10-100 M/MIN) (OPTIONAL)