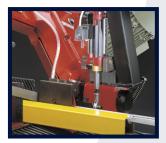

The Bianco AF Fully Automatic Bandsaws 415v are esteemed for their reliability, dependability and high accuracy which are hallmarks of Bianco Bandsaws. Equipped with a front hydraulic ram for increased bow support. The right hand vice offers cutting stability and a short remnant length.

## **Machine Features**

- Front hydraulic ram for increased bow support
- Hydraulic cutting with variable pressure and variable speed
- Hydraulic vice
- Right hand vice for reduced scrap length & improved control of material when auto-feeding
- Fast approach with auto bow height return setting
- Cast bow construction
- Carbide blade guides for high accuracy
- Fully automatic cutting cycle with hydraulic vice feed system
- Shuttle vice facility for long cutting lengths
- Scrap length 25mm