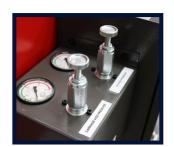

**CUTTING LENGTH ADJUSTING WHEEL** 

MECHANICAL BUNDLE CLAMPING DEVICE (OPTIONAL)

HYDRAULIC BUNDLE CLAMPING (OPTIONAL)

DRY COOLING DEVICE (OPTIONAL)

FREQUENCY CONVERTER (OPTIONAL)

CUTTING ANGLE DISPLAY (OPTIONAL)

DOUBLE VICE
PRESSURE REGULATOR
(OPTIONAL)

BLADE DEFLECTION CONTROL DEVICE (OPTIONAL)

VARIABLE BLADE SPEED (10-100 M/MIN) (OPTIONAL)