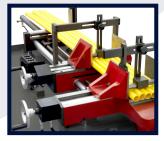

The Bianco AF Fully Automatic Bandsaws 415v are esteemed for their reliability, dependability and high accuracy which are hallmarks of Bianco Bandsaws. Equipped with a front hydraulic ram for increased bow support. The right hand vice offers cutting stability and a short remnant length.

## **Machine Features**

- Front hydraulic ram for increased bow support
- Hydraulic cutting with variable pressure and variable speed
- Hydraulic vice
- Right hand vice for reduced scrap length & improved control of material when auto-feeding
- Fast approach with auto bow height return setting
- Cast bow construction
- Carbide blade guides for high accuracy
- Fully automatic cutting cycle with hydraulic vice feed system
- Shuttle vice facility for long cutting lengths
- Scrap length 25mm