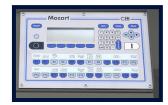

## **Machine Features**

- CNC control programmer for varying cutting lengths and quantities
- Front hydraulic ram for increased bow support
- Hydraulic cutting with variable pressure and variable speed
- Hydraulic vice
- Right hand vice for reduced scrap length & improved control of material when auto-feeding
- Fast approach with auto bow height return setting
- Cast bow construction
- Carbide blade guides for high accuracy
- Fully automatic cutting cycle with hydraulic vice feed system
- Shuttle vice facility for long cutting lengths
- Scrap length 25mm

**CNC CONTROL PANEL** 

TOUCH SCREEN CONTROL PANEL (OPTIONAL)

MECHANICAL BUNDLE CLAMPING DEVICE (OPTIONAL)

HYDRAULIC BUNDLE CLAMPING (OPTIONAL)

DRY COOLING DEVICE (OPTIONAL)

FREQUENCY CONVERTER

CUTTING ANGLE DISPLAY (OPTIONAL)