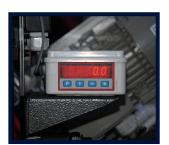

**CNC CONTROL PANEL** 

TOUCH SCREEN CONTROL PANEL (OPTIONAL)

MECHANICAL BUNDLE CLAMPING DEVICE (OPTIONAL)

HYDRAULIC BUNDLE CLAMPING (OPTIONAL)

DRY COOLING DEVICE (OPTIONAL)

FREQUENCY CONVERTER

CUTTING ANGLE DISPLAY (OPTIONAL)