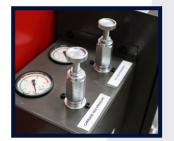

DOUBLE VICE PRESSURE REGULATOR (OPTIONAL)

BLADE DEFLECTION CONTROL DEVICE (OPTIONAL)