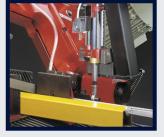

The right hand vice offers cutting stability and a short remnant length.

## **Machine Features**

- CNC control programmer for varying cutting lengths and quantities
- Front hydraulic ram for increased bow support
- Hydraulic cutting with variable pressure and variable speed
- Hydraulic vice
- Right hand vice for reduced scrap length & improved control of material when auto-feeding
- Fast approach with auto bow height return setting
- Cast bow construction
- Carbide blade guides for high accuracy
- Fully automatic cutting cycle with hydraulic vice feed system
- Shuttle vice facility for long cutting lengths
- Scrap length 25mm