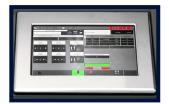

## **Optional Equipment**

- Touch Screen Controller
- Blade speed variation
- Spray mist cooling system
- Chip conveyor
- Hydraulic bundle cutting
- Variable clamping pressure
- Roller track and measuring systems

**CNC CONTROL PANEL** 

TOUCH SCREEN CONTROL PANEL (OPTIONAL)

MECHANICAL BUNDLE CLAMPING DEVICE (OPTIONAL)

HYDRAULIC BUNDLE CLAMPING (OPTIONAL)

DRY COOLING DEVICE (OPTIONAL)

FREQUENCY CONVERTER

CUTTING ANGLE DISPLAY (OPTIONAL)

DOUBLE VICE PRESSURE REGULATOR (OPTIONAL)

BLADE DEFLECTION CONTROL DEVICE (OPTIONAL)