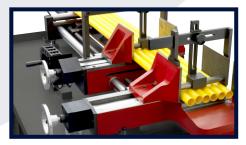

The Bianco AF CNC Bandsaws 415v are esteemed for their reliability, dependability and high accuracy which are hallmarks of Bianco Bandsaws. Equipped with a front hydraulic ram for increased bow support.

The right hand vice offers cutting stability and a short remnant length.

## **Machine Features**

- CNC control programmer for varying cutting lengths and quantities
- Front hydraulic ram for increased bow support
- Hydraulic cutting with variable pressure and variable speed
- Hydraulic vice
- Right hand vice for reduced scrap length & improved control of material when auto-feeding
- Fast approach with auto bow height return setting
- Cast bow construction
- Carbide blade guides for high accuracy
- Fully automatic cutting cycle with hydraulic vice feed system
- Shuttle vice facility for long cutting lengths
- Scrap length 25mm