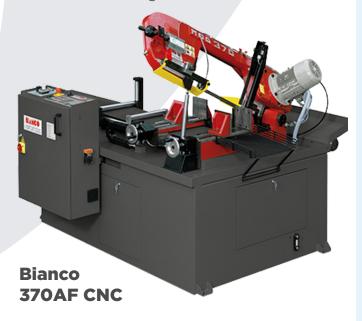

The Bianco AF CNC Bandsaws 415v are esteemed for their reliability, dependability and high accuracy which are hallmarks of Bianco Bandsaws. Equipped with a front hydraulic ram for increased bow support.

## **Machine Features**

- CNC control programmer for varying cutting lengths and quantities
- Front hydraulic ram for increased bow support
- Hydraulic cutting with variable pressure and variable speed
- Hydraulic vice
- Right hand vice for reduced scrap length & improved control of material when auto-feeding
- Fast approach with auto bow height return setting
- Cast bow construction
- Carbide blade guides for high accuracy
- Fully automatic cutting cycle with hydraulic vice feed system
- Shuttle vice facility for long cutting lengths
- Scrap length 25mm

## **TECHNICAL SPECIFICATIONS**

| MODEL                           |       | 330AF CNC       | 370AF CNC       | 420AF CNC       |
|---------------------------------|-------|-----------------|-----------------|-----------------|
| STOCK CODE                      |       | 15527           | 15112           | 15532           |
| Capacity                        |       | 90°             | 90°             | 90°             |
| 0                               | mm    | 260             | 280             | 300             |
|                                 | mm    | 240             | 240             | 230             |
|                                 | mm    | 330 x 120       | 330 x 240       | 420 x 200       |
| Bed Height                      | mm    | 835             | 835             | 835             |
| Blade Size                      | mm    | 3010 x 27 x 0.9 | 3120 x 27 x 0.9 | 3270 x 27 x 0.9 |
| Cutting Speed                   | m/min | 20 - 100        | 20 - 100        | 20 - 100        |
| Motor                           | Kw    | 0.9 - 1.5       | 0.9 - 1.5       | 0.9 - 1.5       |
| Length                          | mm    | 2800            | 2800            | 2800            |
| Width                           | mm    | 2100            | 2100            | 2100            |
| Height                          | mm    | 1900            | 1900            | 1900            |
| Weight                          | Kg    | 1090            | 1090            | 1090            |
| Operation                       |       | Automatic       | Automatic       | Automatic       |
| Vice                            |       | Hydraulic       | Hydraulic       | Hydraulic       |
| Remnant Piece<br>(Scrap Length) | mm    | 25              | 25              | 25              |
| Carriage Stroke                 | mm    | 800             | 800             | 800             |