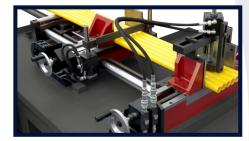

The Bianco AF CNC Bandsaws 415v are esteemed for their reliability, dependability and high accuracy which are hallmarks of Bianco Bandsaws. Equipped with a front hydraulic ram for increased bow support.

The right hand vice offers cutting stability and a short remnant length.

## **Machine Features**

- CNC control programmer for varying cutting lengths and quantities
- Front hydraulic ram for increased bow support
- Hydraulic cutting with variable pressure and variable speed
- Hydraulic vice
- Right hand vice for reduced scrap length & improved control of material when auto-feeding
- Fast approach with auto bow height return setting
- Cast bow construction
- Carbide blade guides for high accuracy
- Fully automatic cutting cycle with hydraulic vice feed system
- Shuttle vice facility for long cutting lengths
- Scrap length 25mm