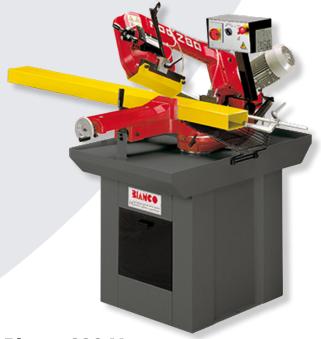

#### Bianco 280 M

The 280 M has quick mitring head capability allowing fixed roller track systems to be installed with the ability to cut at any angle up to 60 degrees. Two speed motors allow for both the cutting of mild steel and stainless steel.

### **Machine Features**

- Instant pull down
- Quick mitring swivel head up to 60°
- Fast cutting
- Cast bow construction
- Carbide blade guides for high accuracy
- 2 speed motor
- Heavy Duty
- Coolant System
- Blade tension indicator
- Safety interlock switch fitted to bandwheel cover
- Material length stop