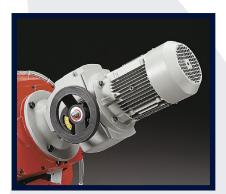

The 280 M has quick mitring head capability allowing fixed roller track systems to be installed with the ability to cut at any angle up to 60 degrees. Two speed motors allow for both the cutting of mild steel and stainless steel.

### **Machine Features**

- Instant pull down
- Quick mitring swivel head up to 60°
- Fast cutting
- Cast bow construction
- Carbide blade guides for high accuracy
- 2 speed motor
- Heavy Duty
- Coolant System
- Blade tension indicator
- Safety interlock switch fitted to bandwheel cover
- Material length stop