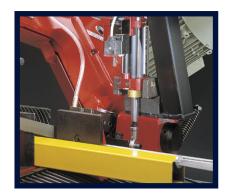

### **Machine Features**

- Instant pull down
- Quick mitring swivel head up to 60°
- Fast cutting
- Cast bow construction
- Carbide blade guides for high accuracy
- 2 speed motor
- Heavy Duty
- Coolant System
- Blade tension indicator
- Safety interlock switch fitted to bandwheel cover
- Material length stop