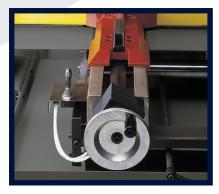

### **Machine Features**

- Instant pull down
- Quick mitring swivel head up to 60°
- Fast cutting
- Cast bow construction
- Carbide blade guides for high accuracy
- 2 speed motor
- Heavy Duty
- Coolant System
- Blade tension indicator
- Safety interlock switch fitted to bandwheel cover
- Material length stop