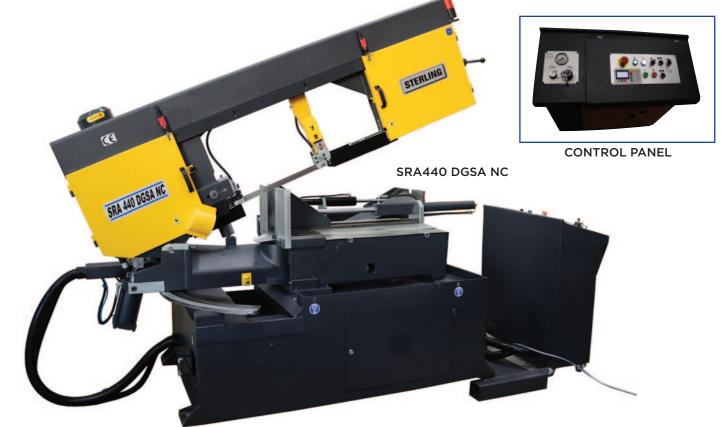

## Semi-Automatic Double Mitring Bandsaws

Metalworking Solutions Supplied

The Sterling SRA 440 DGSA NC is a semi-automatic, double mitre, heavy duty bandsaw suited in the structural fabrication markets for cutting profiles. The Sterling SRA bandsaws are renowned for their strength and durability built to process high tonnage. This model benefits from automatic mitre angle adjustment and a programmable NC control unit for setting the height, mitre angle and blade speed.

## **Machine Features**

- Programmable NC control with memory
- Automatic double mitring swivel head 60° left and right
- Automatic sliding vice from left to right
- Automatic material height sensor
- Ergonomic mobile control panel to control all machine functions
- Hydraulic cutting with variable pressure and variable down feed speed
- Variable blade speed
- Full stroke hydraulic vice
- Hydraulically controlled counter balance to prevent bow descent speed increasing during the cutting cycle
- Carbide blade guides for high accuracy
- Blade tension indicator
- Coolant pump system