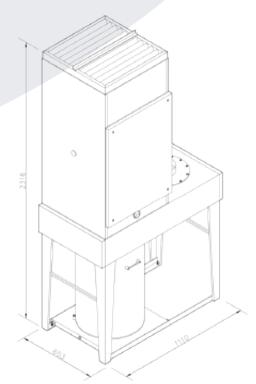

PNEUMATIC TWIN VERTICAL CLAMPS

**CONTROL PANEL** 

**AIRGUN** 

EXTRACTION UNIT MEASUREMENTS (OPTIONAL)

EXTRACTION SYSTEM (OPTIONAL)