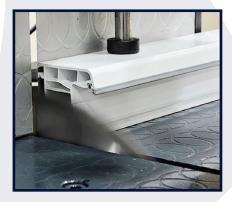

The Sterling SAR semi-automatic range of circular saws are designed for working with aluminium sections and extrusions. All models feature high blade speeds and are semi-automatic operated with a full enclosures for ultimate safety. These machines use TCT toothed cutting blades which are available in a range of tooth pitches depending on the material section and required finish. The up-stroking 550 blade has a speed of 3000RPM and comes complete with pneumatic horizontal clamps and 2m of roller track as standard.