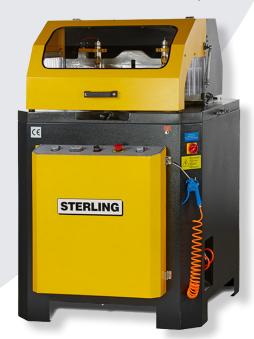

## **Machine Features**

- Fast aluminium cutting
- Adjustable blade feed rate
- Twin pneumatic vertical clamps
- Mitring head to 45° left and right
- Quick mitre location points at 0°, 15°, 22.5°, 30° and 45°
- Mitre clamp for locking off at Intermediate angles
- Easy access blade change
- Flat solid bed
- Movable back fence for larger cutting capacity
- Full enclosure with interlock safety switch
- Air gun for swarf removal