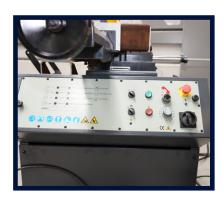

FLOOD COOLANT SYSTEM

BLADE TENSION INDICATOR

CARBIDE BLADE GUIDES

**MOTOR** 

**CONTROL PANEL** 

VICE & SACRIFICIAL PLATE