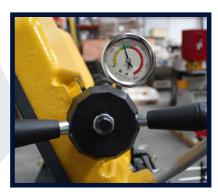

## **Machine Features**

- Gravity downfeed (Hydraulic)
- Quick mitring swivel head up to 60 degrees double mitring
- Cast bow construction
- Carbide blade guides for high accuracy
- Heavy duty
- Coolant System
- Blade tension indicator
- 34mm heavy duty blade

FLOOD COOLANT SYSTEM

BLADE TENSION INDICATOR

CARBIDE BLADE GUIDES

**MOTOR** 

**CONTROL PANEL** 

VICE & SACRIFICIAL PLATE