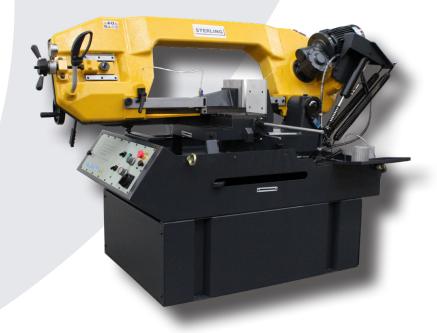

The Sterling 355 offers double mitring, up to 60° mitring, a coolant system and a cast bow construction. This heavy duty saw has a 34mm blade for extra rigidity when cutting large beams and box section.

**Sterling 355** 

The range of Sterling Pull Down Bandsaws are fast cutting, quiet running and ideal for sawing mild steel and stainless steel materials. They are single mitring with a quick release vice resulting in a good all round saw for the fabrication and engineering markets.

## **Machine Features**

- Gravity downfeed (Hydraulic)
- Quick mitring swivel head up to 60 degrees double mitring
- Cast bow construction
- Carbide blade guides for high accuracy
- Heavy duty
- Coolant System
- Blade tension indicator
- 34mm heavy duty blade