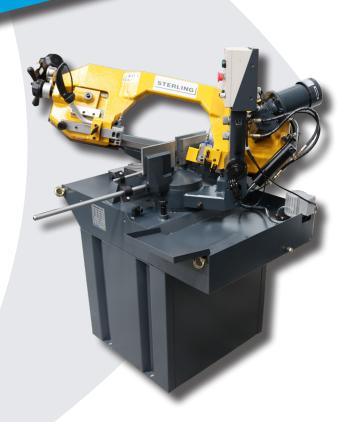

## STERLING

280 Double Mitre Pull Down Bandsaws

The Sterling 280 offers double mitring, up to 60°, a coolant system and a cast bow construction.

This versatile saw has 2 cutting speeds in the 415v version, and variable blade speeds on the 240v model, ideal for efficient cutting of different metals.

The range of Sterling Pull Down Bandsaws are fast cutting, quiet running and ideal for sawing mild steel and stainless steel materials. They are double mitring with a quick release vice resulting in a good all round saw for the fabrication and engineering markets.

## **Machine Features**

- Gravity downfeed (hydraulic)
- Specialised horizontal bandsaw
- With cooling pump for prolongation of the saw blade life
- Scale for mitring vice and graduation
- Stand for safe use
- Double Mitre
- Dual blade speed (415v Model)
- Variable blade speed (240v Model)