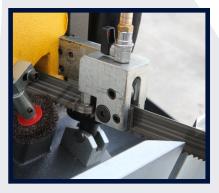

## **Machine Features**

- Gravity downfeed (hydraulic)
- Specialised horizontal bandsaw
- With cooling pump for prolongation of the saw blade life
- Scale for mitring vice and graduation
- Stand for safe use
- Double Mitre
- Dual blade speed (415v Model)
- Variable blade speed (240v Model)