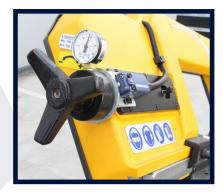

**Sterling 280** 

FLOOD COOLANT SYSTEM

BLADE TENSION INDICATOR

**BLADE AUTO STOP** 

**CONTROLLER (415V)** 

**INVERTER MOTOR (240V)** 

**MOTOR (415V)** 