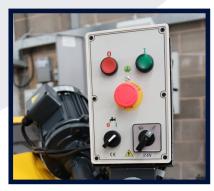

**Sterling 280** 

FLOOD COOLANT SYSTEM

BLADE TENSION INDICATOR

**BLADE AUTO STOP** 

**CONTROLLER (415V)** 

**INVERTER MOTOR (240V)** 

**MOTOR (415V)** 