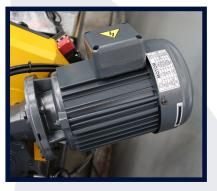

**Sterling 280** 

FLOOD COOLANT SYSTEM

BLADE TENSION INDICATOR

**BLADE AUTO STOP** 

**CONTROLLER (415V)** 

**INVERTER MOTOR (240V)** 

**MOTOR (415V)** 