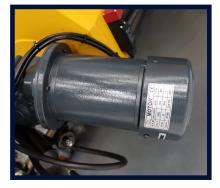

**Sterling 280** 

FLOOD COOLANT SYSTEM

BLADE TENSION INDICATOR

**BLADE AUTO STOP** 

**CONTROLLER (415V)** 

**INVERTER MOTOR (240V)** 

**MOTOR (415V)** 