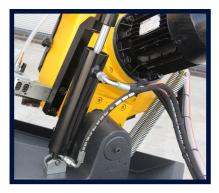

## **Machine Features**

- Gravity downfeed (hydraulic)
- Specialised horizontal bandsaw
- With cooling pump for prolongation of the saw blade life
- Scale for mitring vice and graduation
- Stand for safe use
- Double Mitre
- Dual blade speed (415v Model)
- Variable blade speed (240v Model)

**Sterling 280** 

FLOOD COOLANT SYSTEM

BLADE TENSION INDICATOR

**BLADE AUTO STOP** 

**CONTROLLER (415V)** 

**INVERTER MOTOR (240V)** 

**MOTOR (415V)** 