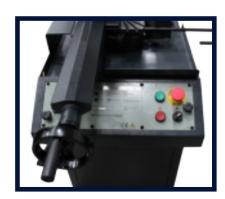

#### **Machine Features**

- Gravity Downfeed
- Quick mitring swivel head up to 45 degrees
- Cast bow construction
- Carbide blade guides for high accuracy
- Heavy duty
- Coolant System
- Blade tension indicator
- Single Phase (240v)
- Variable blade speed