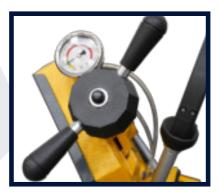

FLOOD COOLANT SYSTEM

BLADE TENSION INDICATOR

CARBIDE
BLADE GUIDES

**MOTOR** 

**FRONT VIEW** 

VICE & SACRIFICIAL PLATE