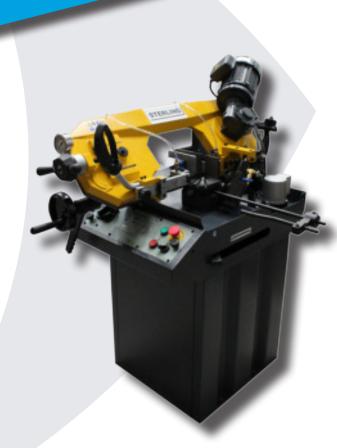

## **STERLING**

210 Single Mitre Pull Down Bandsaw

**Sterling 210** 

The Sterling 210 is our entry-level bandsaw, but offers great versatility with up to 45° mitring, a coolant system and a cast bow construction, working off Single Phase (240v).

The range of Sterling Pull Down Bandsaws are fast cutting, quiet running and ideal for sawing mild steel and stainless steel materials. They are single mitring with a quick release vice resulting in a good all round saw for the fabrication and engineering markets.

#### **Machine Features**

- Gravity Downfeed
- Quick mitring swivel head up to 45 degrees
- Cast bow construction
- Carbide blade guides for high accuracy
- Heavy duty
- Coolant System
- Blade tension indicator
- Single Phase (240v)
- Variable blade speed