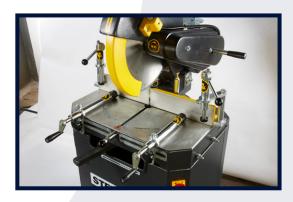

**SAR400 WITH MANUAL CLAMPS** 

## **Machine Features**

- Heavy duty
- Fast aluminium cutting
- Large capacity
- Mitring head 45° left and right
- Flat solid bed
- Material length stop
- Bar support roller
- Mitre left and right 0, 15, 22.5, 30 and 45 degree mitre stops
- 2 x Pneumatic vertical and horizontal clamps
- Safety cutting with full blade guard
- 1 x Roller conveyor (2m right) on pneumatic models