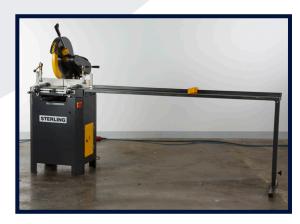

**SAR400 P** 

PNEUMATIC VICE GRIPS

**SAR400 WITH ROLLER TRACK** 

WATCH THE MACHINE IN ACTION

## **Optional Features**

- Base stock code 15012
- Measuring conveyor right side 3, 4, 5 or 6m
- Roller conveyor left side 3, 4, 5 or 6m
- Cooling system for cutting aluminium
- Hydro-check for cutting aluminium profiles (hydraulic speed setting)
- Auto slicing feature (90° only)
- Automatic measurement conveyor