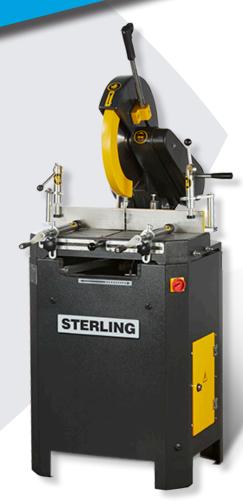

## **STERLING**

SAR 400 Aluminium Circular Saw

The Sterling SAR range of circular saws are designed for working with aluminium sections and extrusions. All models feature high blade speeds and are pull down operated. These models are offered with either manual or pneumatic clamping.

## **Machine Features**

- Heavy duty
- Fast aluminium cutting
- Large capacity
- Mitring head 45° left and right
- Flat solid bed
- Material length stop
- Bar support roller
- Mitre left and right 0, 15, 22.5, 30 and 45 degree mitre stops
- 2 x Pneumatic vertical and horizontal clamps
- Safety cutting with full blade guard
- 1 x Roller conveyor (2m right) on pneumatic models