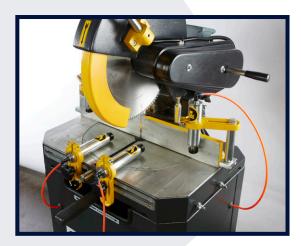

**SAR400 P** 

PNEUMATIC VICE GRIPS

**SAR400 WITH ROLLER TRACK** 

WATCH THE MACHINE IN ACTION

## **Machine Features**

- Heavy duty
- Fast aluminium cutting
- Large capacity
- Mitring head 45° left and right
- Flat solid bed
- Material length stop
- Bar support roller
- Mitre left and right 0, 15, 22.5, 30 and 45 degree mitre stops
- 2 x Pneumatic vertical and horizontal clamps
- Safety cutting with full blade guard
- 1 x Roller conveyor (2m right) on pneumatic models