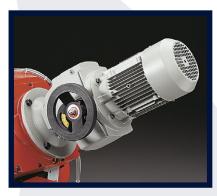

#### **Machine Features**

- Special feature where you can choose between Instant pull down or switch to Automatic gravity down feed with variable control
- Quick mitring swivel head up to 60°
- Fast cutting
- Cast bow construction
- Carbide blade guides for high accuracy
- 2 speed motor
- Heavy Duty
- Coolant System
- Blade tension indicator
- Safety interlock switch fitted to bandwheel cover
- Material length stop

VARIABLE BLADE SPEED (OPTIONAL)