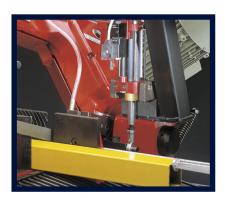

All M and MS models have quick mitring head capability allowing fixed roller track systems to be installed with the ability to cut at any angle up to 60 degrees. Two speed motors allow for both the cutting of mild steel and stainless steel.

#### **Machine Features**

- Special feature where you can choose between Instant pull down or switch to Automatic gravity down feed with variable control
- Quick mitring swivel head up to 60°
- Fast cutting
- Cast bow construction
- Carbide blade guides for high accuracy
- 2 speed motor
- Heavy Duty
- Coolant System
- Blade tension indicator
- Safety interlock switch fitted to bandwheel cover
- Material length stop