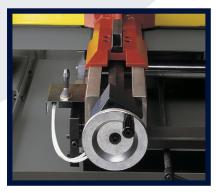

#### **Machine Features**

- Special feature where you can choose between Instant pull down or switch to Automatic gravity down feed with variable control
- Quick mitring swivel head up to 60°
- Fast cutting
- Cast bow construction
- Carbide blade guides for high accuracy
- 2 speed motor
- Heavy Duty
- Coolant System
- Blade tension indicator
- Safety interlock switch fitted to bandwheel cover
- Material length stop