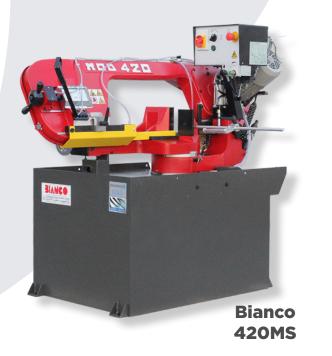

## BIANCO Bianco MS Auto Do

Bianco MS Auto Down Mitring Bandsaws

Bianco have been manufacturing bandsaws in Italy for over thirty years and have built a reputation for producing precise, reliable, and accurate machines. All machines have modern cast bows from special alloys to ensure one of the highest precision bandsaw ranges available.

All M and MS models have quick mitring head capability allowing fixed roller track systems to be installed with the ability to cut at any angle up to 60 degrees. Two speed motors allow for both the cutting of mild steel and stainless steel.

#### **Machine Features**

- Special feature where you can choose between Instant pull down or switch to Automatic gravity down feed with variable control
- Quick mitring swivel head up to 60°
- Fast cutting
- Cast bow construction
- Carbide blade guides for high accuracy
- 2 speed motor
- Heavy Duty
- Coolant System
- Blade tension indicator
- Safety interlock switch fitted to bandwheel cover
- Material length stop

### **TECHNICAL SPECIFICATIONS**

| MODEL         | 280MS |                 |                  | 330MS   |                            |           | 420MS     |                            |           |           |
|---------------|-------|-----------------|------------------|---------|----------------------------|-----------|-----------|----------------------------|-----------|-----------|
| STOCK CODE    | 15069 |                 |                  | 15073   |                            |           | 15083     |                            |           |           |
| Capacity      |       | 90°             | 45°              | 60°     | 90°                        | 45°       | 60°       | 90°                        | 45°       | 60°       |
| 0             | mm    | 220             | 160              | 95      | 260                        | 200       | 120       | 300                        | 240       | 170       |
|               | mm    | 220             | 155              | 95      | 220                        | 190       | 115       | 260                        | 230       | 170       |
|               | mm    | 260 x 140       | 160 x 140        | 95 x 95 | 330 x 140                  | 200 x 130 | 120 x 100 | 420 x 180                  | 250 x 180 | 170 x 170 |
| Bed Height    | mm    | 970             |                  |         | 830                        |           |           | 830                        |           |           |
| Blade Size    | mm    | 2450 x 27 x 0.9 |                  |         | 3010 x 27 x 0.9            |           |           | 3270 x 27 x 0.9            |           |           |
| Cutting Speed | m/min | 35 / 70         |                  |         | 35 / 70                    |           |           | 35 / 70                    |           |           |
| Motor         | Kw    | 0.5 - 1.1       |                  |         | 0.7 - 1.4                  |           |           | 0.7 - 1.4                  |           |           |
| Length        | mm    | 1200            |                  |         | 1400                       |           |           | 1600                       |           |           |
| Width         | mm    | 800             |                  |         | 900                        |           |           | 1000                       |           |           |
| Height        | mm    | 1700            |                  |         | 1900                       |           |           | 1900                       |           |           |
| Weight        | Kg    | 320             |                  |         | 390                        |           |           | 480                        |           |           |
| Operation     |       | Pull            | Down / Auto Down | Feed    | Pull Down / Auto Down Feed |           |           | Pull Down / Auto Down Feed |           |           |
| Vice          |       |                 | Manual           |         | Manual                     |           |           | Manual                     |           |           |