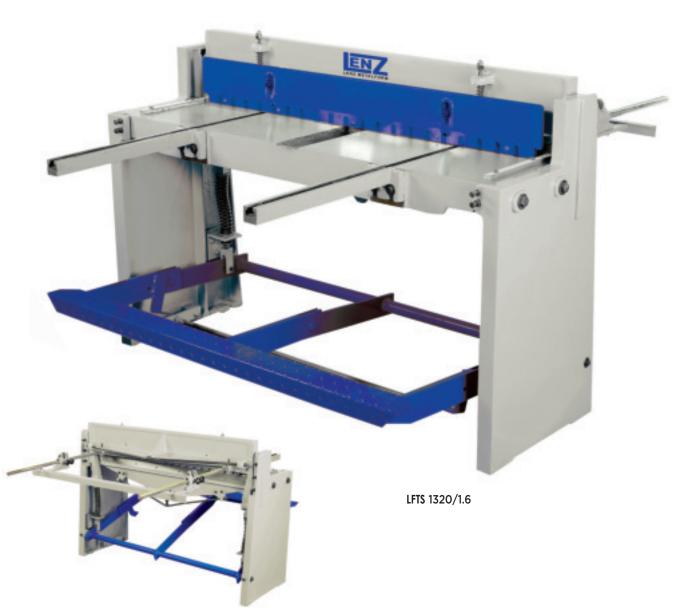

LFTS Mechanical Guillotines

Metalworking Solutions Supplied

The Morgan Rushworth LFTS treadle guillotines are manufactured in two capacities and are ideal for fast shearing of thin sheets. The treadle design allows for hands free operation for accurate positioning of material.

LFTS 1320/1.6 REAR VIEW WITH GUARD REMOVED