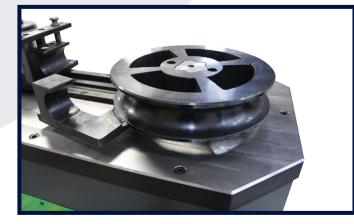

# CURUSS Rotary RTS Tube Bending Machines

The Curvassi RTS range of bending machines have been designed for high quality tube bending. Formers for bending metric tubes and gas pipes are readily available together with guide rollers and counter formers.

#### **Machine Features**

- Heavy duty construction
- Excellent bend quality
- Quick release guide block
- Digital read out of bending angle
  Counter read out for guide
- block position
  Variable bending speed
- Complete tooling service