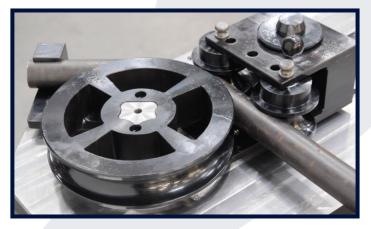

# CURUSS Rotary RTS Tube Bending Machines

The Curvassi RTS range of bending machines have been designed for high quality tube bending. Formers for bending metric tubes and gas pipes are readily available together with guide rollers and counter formers.

Three models are available with tube bending capacities of up to 60mm and 76mm all with programmers for high efficiency production bending.

Curvassi RTS Tube Bender