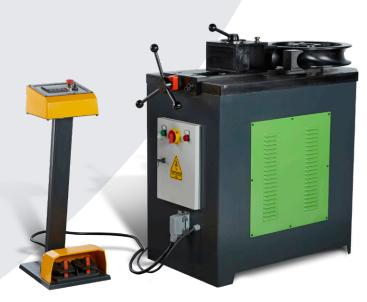

# CURUSS Rotary RTS Tube Bending Machines

The Curvassi RTS range of bending machines have been designed for high quality tube bending. Formers for bending metric tubes and gas pipes are readily available together with guide rollers and counter formers.

Three models are available with tube bending capacities of up to 60mm and 76mm all with programmers for high efficiency production bending.

Curvassi RTS Tube Bender

#### **Machine Features**

- Heavy duty construction
- Excellent bend quality
- Quick release guide block
- Digital read out of bending angle
  Counter read out for guide
- block position
  Variable bending speed
- Complete tooling service

TOOLING

CONTROLLER

**CONTROL PANEL** 