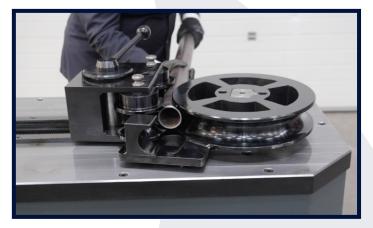

# CURUSS Rotary RTS Tube Bending Machines

The Curvassi RTS range of bending machines have been designed for high quality tube bending. Formers for bending metric tubes and gas pipes are readily available together with guide rollers and counter formers.

#### **Machine Features**

- Heavy duty construction
- Excellent bend quality
- Quick release guide block
- Digital read out of bending angle
  Counter read out for guide
- block position
  Variable bending speed
- Complete tooling service