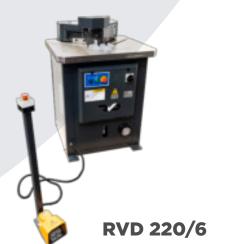

RVD 220/6

RVD 220/6
Corner Notcher

The RVD 220/6 hydraulic corner notching machine has a cutting capacity of 220mm x 6mm at a fixed angle of 90 Degrees.

With a rigid head and GS500 cast iron workbench, these corner notchers are designed for a long working life.