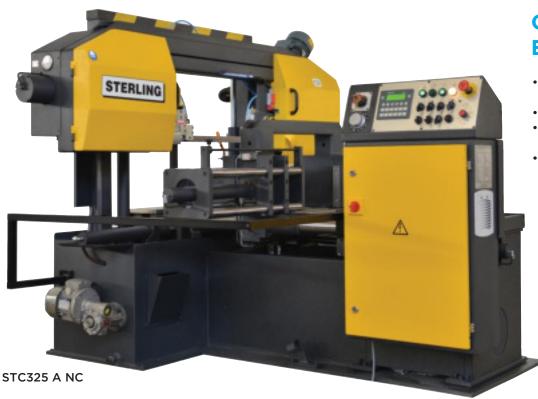

**Roller Feed Bandsaws** 

Metalworking Solutions Supplied

With a combination of twin column rigidity and precise material feeding with the shuttle vice system, these Sterling models offer a production solution for automatic cutting in both small and large sections. To further increase productivity, machines can be optionally fitted with specific vices for bundle cutting tubes and bars, while chip conveyors can be fitted to ensure the continuous removal of swarf from the cutting area.

## **Machine Features**

- Twin column design with linear guides
- NC automatic feed with shuttle vice
- Fully automatic cutting cycle
- Hydraulic fixed and shuttle vices
- Carbide blade guides for high accuracy
- Infinitely variable cutting speed
- Coolant system
- Safety interlock switches fitted to band cover

## **TECHNICAL SPECIFICATIONS**

| MODEL<br>STOCK CODE |       | STC325 A NC<br>15194 | STC360 A NC<br>15195 | STC460 A NC<br>15178 | STC560 A NC<br>15196 |
|---------------------|-------|----------------------|----------------------|----------------------|----------------------|
| Capacity            |       | 90°                  | 90°                  | 90°                  | 90°                  |
| 0                   | mm    | 325                  | 360                  | 460                  | 560                  |
|                     | mm    | 325                  | 360                  | 460                  | 560                  |
|                     | mm    | 350 x 325            | 455 x 360            | 610 x 460            | 670 x 560            |
| Bed Height          | mm    | 650                  | 650                  | 645                  | 645                  |
| Blade Size          | mm    | 4380 x 34 x 1.1      | 4800 x 34 1.1        | 5200 x 41 x 1.3      | 6000 x 41 x 1.3      |
| Cutting Speed       | m/min | 20 - 100             | 20 — 100             | 20 — 100             | 20 - 100             |
| Motor               | Kw    | 2.2                  | 3.0                  | 4.0                  | 4.0                  |
| Length              | mm    | 2300                 | 2850                 | 3100                 | 3500                 |
| Width               | mm    | 2200                 | 2200                 | 2200                 | 2200                 |
| Height              | mm    | 1550                 | 1740                 | 1950                 | 2050                 |
| Weight              | Kg    | 1600                 | 1950                 | 2700                 | 3500                 |
| Operation           |       | Automatic            | Automatic            | Automatic            | Automatic            |
| Vice                |       | Hydraulic            | Hydraulic            | Hydraulic            | Hydraulic            |