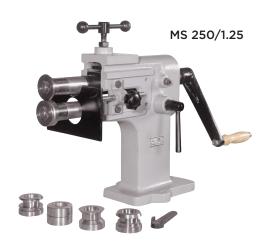

#### **Morgan Rushworth**

Metalworking Solutions Supplied

MS, PS & HPS Swaging Machines & PSC Pneumatic Seam Closing Machine

The Morgan Rushworth range of MS, PS and HPS swaging machines is available in manual, powered and hydraulic variants. Swaging machines are designed to form various shapes to sheet material and are particularly suited for tubular ductwork applications. Easily interchangeable rolls are included as standard equipment to form the specific shape required.

## **TECHNICAL SPECIFICATIONS**

| MODEL<br>STOCK CODE        |    | MS 250/1.25<br>M7008 | PS 250/1.25<br>M7009 | PS 260/2.5<br>M7010 | PS 260/4.0<br>M7011 | HPS 260/4.0<br>M7012 |
|----------------------------|----|----------------------|----------------------|---------------------|---------------------|----------------------|
| Capacity                   | mm | 1.25                 | 1.25                 | 2.5                 | 4                   | 4                    |
| Roll Diameter              | mm | 62                   | 62                   | 92                  | 132                 | 132                  |
| Throat depth with gauge    | mm | 120                  | 120                  | 260                 | 260                 | 260                  |
| Throat depth without gauge | mm | 260                  | 260                  | 500                 | 500                 | 500                  |
| Motor                      | kw |                      | 0.7                  | 1.5                 | 2.2                 | 2.2 + 0.55           |
| Length                     | mm | 600                  | 700                  | 1200                | 1500                | 1600                 |
| Width                      | mm | 550                  | 600                  | 700                 | 800                 | 900                  |
| Height                     | mm | 350                  | 1300                 | 1200                | 1200                | 1200                 |
| Weight                     | kg | 50                   | 170                  | 295                 | 350                 | 450                  |