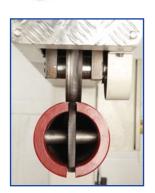

The PSC pneumatic seam closer is designed to close a double seam join, with a professional uniform finish. The motorised top roll is pneumatically lowered onto the material and raised at the completion of the closed seam.

#### **MODEL PSC**

- Fast closing of seams
- Professional finish
- Pneumatically operated top roll
- Adjustable operating pressure