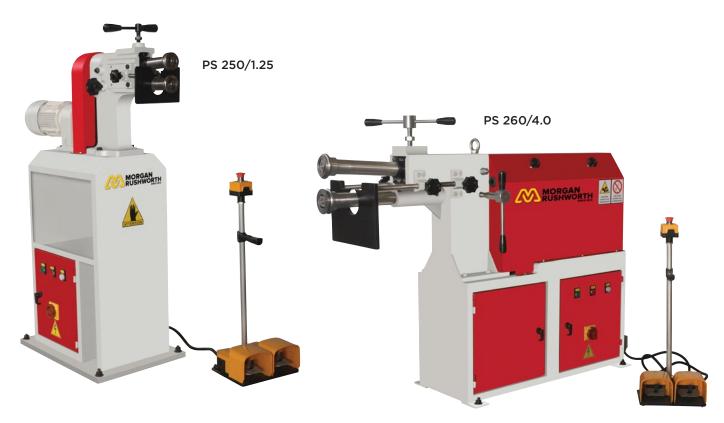

#### **Morgan Rushworth**

Metalworking Solutions Supplied

MS, PS & HPS Swaging Machines & PSC Pneumatic Seam Closing Machine

The Morgan Rushworth range of MS, PS and HPS swaging machines is available in manual, powered and hydraulic variants. Swaging machines are designed to form various shapes to sheet material and are particularly suited for tubular ductwork applications. Easily interchangeable rolls are included as standard equipment to form the specific shape required.

## **TECHNICAL SPECIFICATIONS**

| MODEL<br>STOCK CODE        |    | MS 250/1.25<br>M7008 | PS 250/1.25<br>M7009 | PS 260/2.5<br>M7010 | PS 260/4.0<br>M7011 | HPS 260/4.0<br>M7012 |
|----------------------------|----|----------------------|----------------------|---------------------|---------------------|----------------------|
| Capacity                   | mm | 1.25                 | 1.25                 | 2.5                 | 4                   | 4                    |
| Roll Diameter              | mm | 62                   | 62                   | 92                  | 132                 | 132                  |
| Throat depth with gauge    | mm | 120                  | 120                  | 260                 | 260                 | 260                  |
| Throat depth without gauge | mm | 260                  | 260                  | 500                 | 500                 | 500                  |
| Motor                      | kw |                      | 0.7                  | 1.5                 | 2.2                 | 2.2 + 0.55           |
| Length                     | mm | 600                  | 700                  | 1200                | 1500                | 1600                 |
| Width                      | mm | 550                  | 600                  | 700                 | 800                 | 900                  |
| Height                     | mm | 350                  | 1300                 | 1200                | 1200                | 1200                 |
| Weight                     | kg | 50                   | 170                  | 295                 | 350                 | 450                  |

### **Machine Features**

- Steel welded frame
- Adjustable idler roll
- Adjustable end stop
- Reduction motor with brake PS and HPS
- Hydraulic top roll adjustment HPS 260
- 3 sets of standard rolls PS 260 and HPS 260
- 5 sets of standard rolls MS 250 and PS 250
- Optional special rolls available