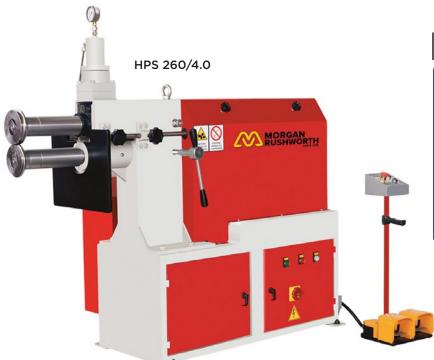

#### **Morgan Rushworth**

Metalworking Solutions Supplied

MS, PS & HPS Swaging Machines & PSC Pneumatic Seam Closing Machine

The Morgan Rushworth range of MS, PS and HPS swaging machines is available in manual, powered and hydraulic variants. Swaging machines are designed to form various shapes to sheet material and are particularly suited for tubular ductwork applications. Easily interchangeable rolls are included as standard equipment to form the specific shape required.

## **TECHNICAL SPECIFICATIONS**

| MODEL<br>STOCK CODE        |    | MS 250/1.25<br>M7008 | PS 250/1.25<br>M7009 | PS 260/2.5<br>M7010 | PS 260/4.0<br>M7011 | HPS 260/4.0<br>M7012 |
|----------------------------|----|----------------------|----------------------|---------------------|---------------------|----------------------|
| Capacity                   | mm | 1.25                 | 1.25                 | 2.5                 | 4                   | 4                    |
| Roll Diameter              | mm | 62                   | 62                   | 92                  | 132                 | 132                  |
| Throat depth with gauge    | mm | 120                  | 120                  | 260                 | 260                 | 260                  |
| Throat depth without gauge | mm | 260                  | 260                  | 500                 | 500                 | 500                  |
| Motor                      | kw |                      | 0.7                  | 1.5                 | 2.2                 | 2.2 + 0.55           |
| Length                     | mm | 600                  | 700                  | 1200                | 1500                | 1600                 |
| Width                      | mm | 550                  | 600                  | 700                 | 800                 | 900                  |
| Height                     | mm | 350                  | 1300                 | 1200                | 1200                | 1200                 |
| Weight                     | kg | 50                   | 170                  | 295                 | 350                 | 450                  |

### **Machine Features**

- Steel welded frame
- Adjustable idler roll
- Adjustable end stop
- Reduction motor with brake PS and HPS
- Hydraulic top roll adjustment HPS 260
- 3 sets of standard rolls PS 260 and HPS 260
- 5 sets of standard rolls MS 250 and PS 250
- Optional special rolls available