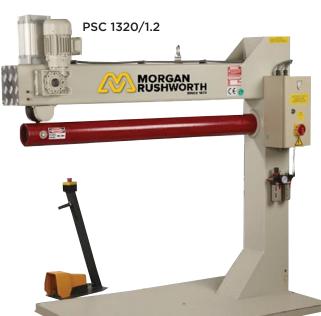

#### **MODEL PSC**

- Fast closing of seams
- Professional finish
- Pneumatically operated top roll
- Adjustable operating pressure

## **TECHNICAL SPECIFICATIONS**

| MODEL<br>STOCK CODE |     | PSC 1320/1.2<br>M7014 |  |
|---------------------|-----|-----------------------|--|
| Capacity            | mm  | 1.2                   |  |
| Max working length  | mm  | 1320                  |  |
| Min tube diameter   | mm  | 140                   |  |
| Max tube diameter   | mm  | 1000                  |  |
| Working pressure    | bar | 8                     |  |
| Motor               | kw  | 0.37                  |  |
| Length              | mm  | 1800                  |  |
| Width               | mm  | 900                   |  |
| Height              | mm  | 1650                  |  |
| Weight              | kg  | 300                   |  |