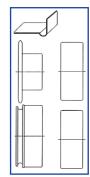

# **FORMING ROLLS**

Standard forming rolls for all models

Additional forming rolls MS 125 and PS 125

TOP WHEEL WITH **PNEUMATIC ADJUSTMENT** 

### **Machine Features**

- Steel welded frame
- Adjustable idler roll
- Adjustable end stop
- Reduction motor with brake PS and HPS
- Hydraulic top roll adjustment HPS 260
- 3 sets of standard rolls PS 260 and HPS 260
- 5 sets of standard rolls MS 250 and PS 250
- Optional special rolls available