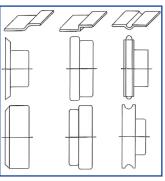

# **FORMING ROLLS**

Standard forming rolls for all models

Additional forming rolls MS 125 and PS 125

TOP WHEEL WITH **PNEUMATIC ADJUSTMENT** 