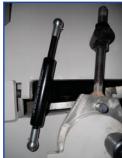

Metalworking Solutions Supplied

The LCBP range of LENZ Box and Pan Folders is available in up to 2.5mm thickness capacity and a maximum of 3050mm length. The counter balance weights assist the operator in performing the bend while the gas struts, which are fitted from the LCBP 2050/2.5 model upwards, greatly increase operator safety and prevent sudden closure of the beam. The LCBP range have 45° angled fingers which are hardened and ground and supplied

## **Machine Features**

- Counterbalance weights assist operator
- Gas struts for safe operation (except LCBP 1220/2.5)
- Adjustable angle stops
- 45° hardened and ground fingers

LCBP 1220/2.5

LCBP 2540/2.5