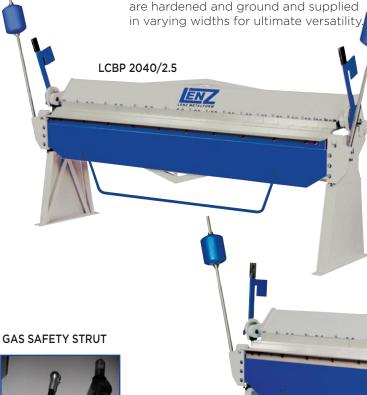

Metalworking Solutions Supplied

The LCBP range of LENZ Box and Pan Folders is available in up to 2.5mm thickness capacity and a maximum of 3050mm length. The counter balance weights assist the operator in performing the bend while the gas struts, which are fitted from the LCBP 2050/2.5 model upwards, greatly increase operator safety and prevent sudden closure of the beam. The LCBP range have 45° angled fingers which are hardened and ground and supplied

## **Machine Features**

- Counterbalance weights assist operator
- Gas struts for safe operation (except LCBP 1220/2.5)
- Adjustable angle stops
- 45° hardened and ground fingers

LCBP 1220/2.5

LCBP 2540/2.5