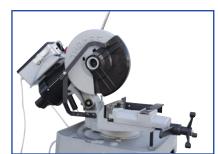

## **Machine Features**

- Pull down design
- Anti-burr offcut clamp
- Mechanical coolant pump
- Mitres 45° left and right
- Quick lock vice
- 240V models available with single speed motor