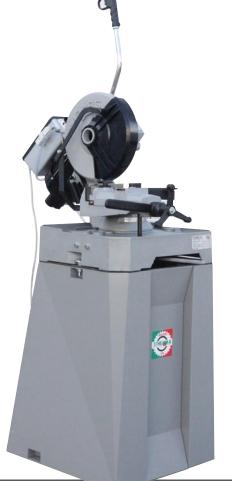

**Pull Down Circular Saws** 

Metalworking Solutions Supplied

The Thomas range of circular sawing machines has been manufactured in Italy since 1957. High quality components and attention to design has resulted in a truly heavy duty machine, well able to withstand the intensive use of today's busy workshops. These machines are available with or without a pedestal base and are fitted with a two speed motor and a coolant pump as standard.

## **Machine Features**

- Pull down design
- Anti-burr offcut clamp
- Mechanical coolant pump
- Mitres 45° left and right
- Quick lock vice
- 240V models available with single speed motor