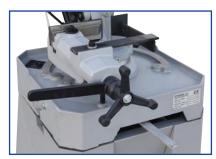

## **Machine Features**

- Pull down design
- Anti-burr offcut clamp
- Mechanical coolant pump
- Mitres 45° left and right
- Quick lock vice
- 240V models available with single speed motor