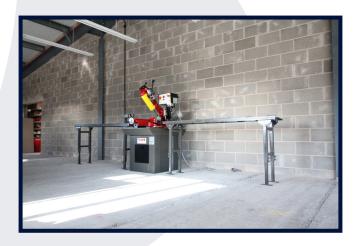

## **Machine Features**

- Heavy duty machined bearings
- Fully adjustable modular system
- Large selection of load capacities
- Available in 4 different widths
- Adjustable Height (610mm 960mm)

## **Optional Equipment**

- Bespoke track sizes
- Vertical rollers
- Motorised systems