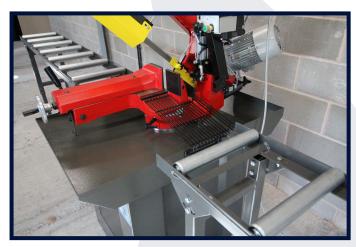

## **Machine Features**

- Heavy duty machined bearings
- Fully adjustable modular system
- Large selection of load capacities
- Available in 4 different widths
- Adjustable Height (610mm 960mm)

## **Optional Equipment**

- Bespoke track sizes
- Vertical rollers
- Motorised systems