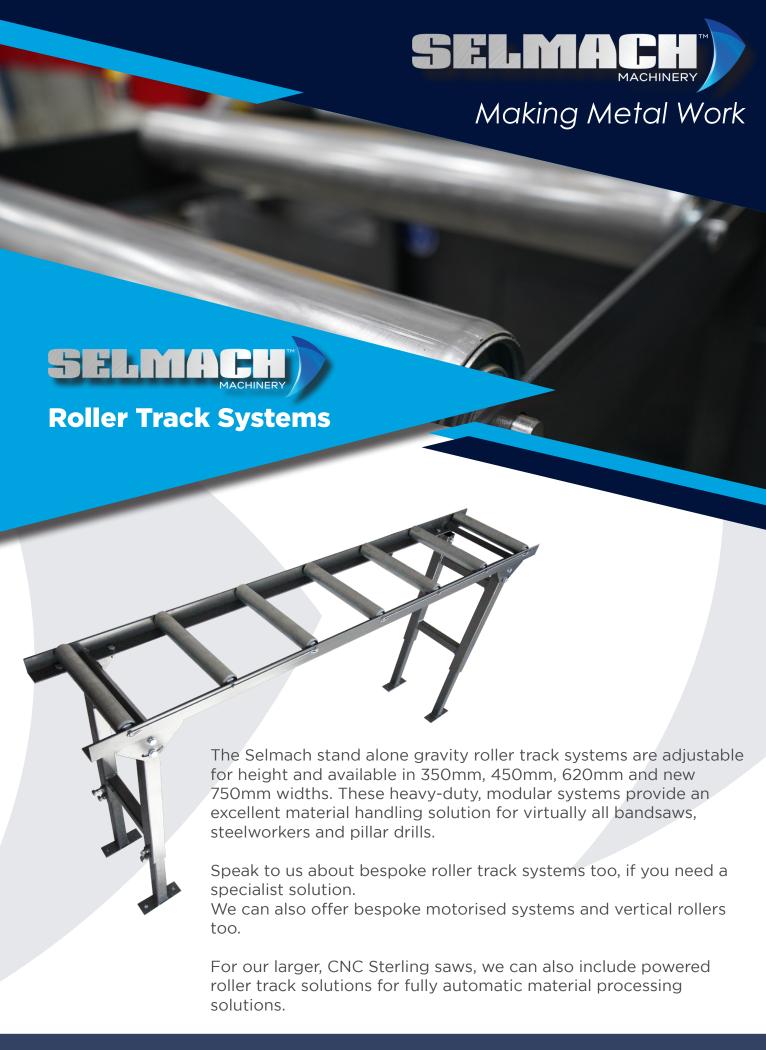

## **Machine Features**

- Heavy duty machined bearings
- Fully adjustable modular system
- Large selection of load capacities
- Available in 4 different widths
- Adjustable Height (610mm 960mm)

## **Optional Equipment**

- Bespoke track sizes
- Vertical rollers
- Motorised systems