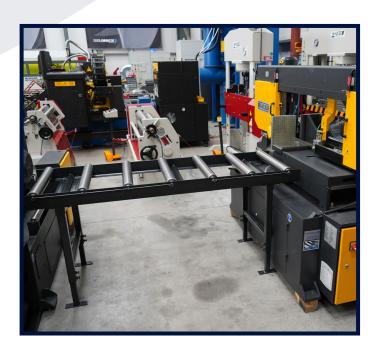

## **Machine Features**

- Heavy duty machined bearings
- Fully adjustable modular system
- Large selection of load capacities
- Available in 4 different widths
- Adjustable Height (610mm 960mm)

## **Optional Equipment**

- Bespoke track sizes
- Vertical rollers
- Motorised systems