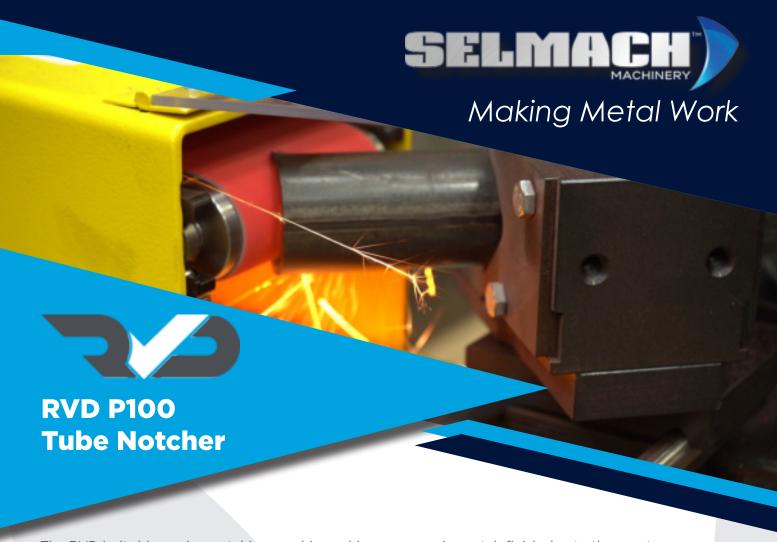

The RVD belt driven pipe notching machine achieves a superior notch finish due to the greater accuracy of the roller and belt notching method.

## WATCH THE MACHINE IN ACTION

**RVD P100** 