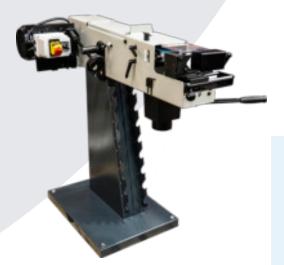

## TECHNICAL SPECIFICATIONS

| MODEL             |       | RVD P100   |
|-------------------|-------|------------|
| STOCK CODE        |       | 17170      |
| Capacity          | mm    | 20 - 76.1  |
| Angle Notch to 60 | -     | Yes        |
| Speed             | m/sec | 15/30      |
| Belt              | mm    | 100 x 2000 |
| Motor             | kW    | 3          |
| Length            | mm    | 1200       |
| Width             | mm    | 650        |
| Height            | mm    | 1070       |
| Weight            | kg    | 215        |

## **Machine Features**

- Extremely powerful grinding performance.
- Highly rigid construction.
- · Quick change belt system.
- Adjustable working height.
- Eye protection.
- Emergency stop button.
- Dust collection box.