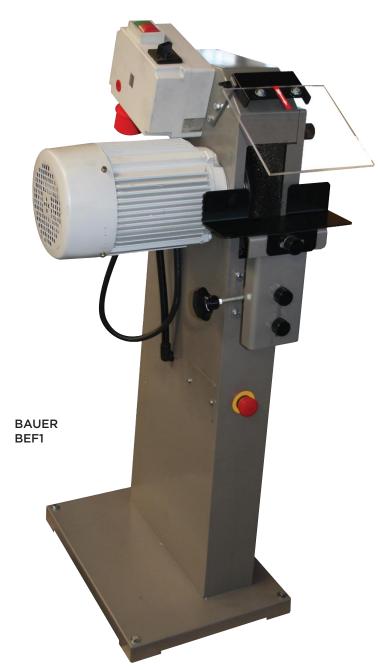

## Bauer Deburring Machine

Metalworking Solutions Supplied

The Bauer BEF1 is ideal for the deburring of round/square tube and solid materials. A powerful motor drives a wire brush wheel and rapidly removes internal and external burrs in a single operation. The machine is produced with a two speed motor for effective finishing of ferrous and non-ferrous metals.

## **Machine Features**

- Wire brush for deburring
- 2 speed motor
- Height adjustable material rest