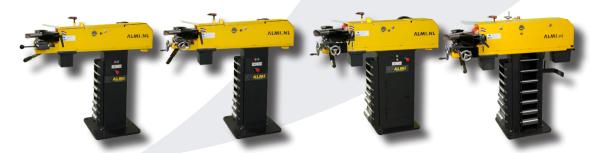

## **Optional Equipment**

- Handwheel operation (AL100U-02)
- Length stop
- Dust extraction system

**ADJUSTABLE ANGLE VICE** 

**DEBURRING TABLE** 

**BELT EDGE** 

INTEGRATED RACK FOR BELT ROLLER STORAGE

**HEAVY DUTY MOTOR** 

## **TECHNICAL SPECIFICATIONS**

| MODEL            |           | AL100U-01  | AL100U-02          | AL150u             | AL150HS            |
|------------------|-----------|------------|--------------------|--------------------|--------------------|
| Capacity         | Ø         | 20 - 76.1  | 20 - 76.1          | 20 - 114.3         | 20 - 114.3         |
| Belt Speed       | m/s / rpm | 30 / 2800  | 30 / 2800          | 30 / 2800          | 45 / 4300          |
| Grinding Angle   | 0         | 30 - 90    | 30 - 90            | 20 - 90            | 20 - 90            |
| Belt Size        | mm        | 100 x 2000 | 100 x 2000         | 150 x 2000         | 150 x 2000         |
| Operation method |           | Lever      | Lever or Handwheel | Lever or Handwheel | Lever or Handwheel |
| Motor            | kW        | 3.0        | 3.0                | 4.0                | 4.0                |
| Length           | mm        | 1450       | 1450               | 1450               | 1450               |
| Width            | mm        | 650        | 650                | 850                | 900                |
| Height           | mm        | 1150       | 1150               | 1200               | 1260               |
| Weight           | kg        | 190        | 190                | 260                | 275                |