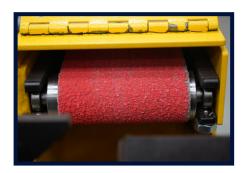

The Almi belt driven pipe notching machines achieve a superior notch finish due to the greater accuracy of the roller and belt notching method. A wide range of rollers is available which can be purchased separately, ensuring flexibility of future tube sizes that may arise.

Grind square, rectangular and round pipes with different wall thicknesses and the machine is suitable for all common material types. Thanks to the ALMI belt adjustment system, adjusting the grinding belt is now even easier with the supplied hex wrench. The grinding belt can be tensioned quickly and changing grinding rollers can be done in just a few seconds.

## **Optional Equipment**

- Handwheel operation (AL100U-02)
- Length stop
- Dust extraction system

**ADJUSTABLE ANGLE VICE** 

**DEBURRING TABLE** 

**BELT EDGE** 

INTEGRATED RACK FOR BELT ROLLER STORAGE

**HEAVY DUTY MOTOR** 