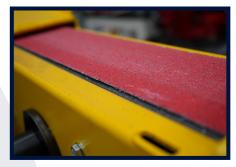

Grind square, rectangular and round pipes with different wall thicknesses and the machine is suitable for all common material types. Thanks to the ALMI belt adjustment system, adjusting the grinding belt is now even easier with the supplied hex wrench. The grinding belt can be tensioned quickly and changing grinding rollers can be done in just a few seconds.