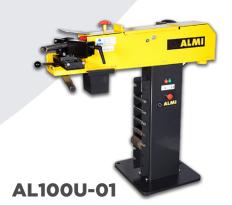

The AL100u-01 is operated with a lever. With the AL 100U-01 you can grind material from Ø20 to Ø76.1. The cross support and the slide with rotatable clamp are infinitely adjustable. This allows all tube profiles to be grinded at any desired angle from 30° to 90°.