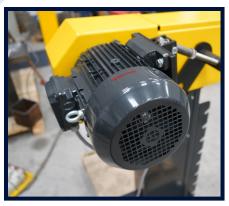

## **Optional Equipment**

- Handwheel operation (AL100U-02)
- Length stop
- Dust extraction system

**ADJUSTABLE ANGLE VICE** 

**DEBURRING TABLE** 

**BELT EDGE** 

INTEGRATED RACK FOR BELT ROLLER STORAGE

**HEAVY DUTY MOTOR** 

## **TECHNICAL SPECIFICATIONS**

| MODEL            |           | AL100U-01  | AL100U-02          | AL150u             | AL150HS            |
|------------------|-----------|------------|--------------------|--------------------|--------------------|
| Capacity         | Ø         | 20 - 76.1  | 20 - 76.1          | 20 - 114.3         | 20 - 114.3         |
| Belt Speed       | m/s / rpm | 30 / 2800  | 30 / 2800          | 30 / 2800          | 45 / 4300          |
| Grinding Angle   | 0         | 30 - 90    | 30 - 90            | 20 - 90            | 20 - 90            |
| Belt Size        | mm        | 100 x 2000 | 100 x 2000         | 150 x 2000         | 150 x 2000         |
| Operation method |           | Lever      | Lever or Handwheel | Lever or Handwheel | Lever or Handwheel |
| Motor            | kW        | 3.0        | 3.0                | 4.0                | 4.0                |
| Length           | mm        | 1450       | 1450               | 1450               | 1450               |
| Width            | mm        | 650        | 650                | 850                | 900                |
| Height           | mm        | 1150       | 1150               | 1200               | 1260               |
| Weight           | kg        | 190        | 190                | 260                | 275                |