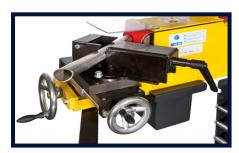

The AL100u-01 is operated with a lever. With the AL 100U-01 you can grind material from Ø20 to Ø76.1. The cross support and the slide with rotatable clamp are infinitely adjustable. This allows all tube profiles to be grinded at any desired angle from 30° to 90°.