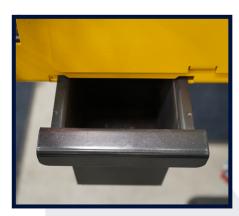

Fitted with a deburring table, when a pipe has been ground it can be easily deburred on the deburring table. This makes the machine truly multifunctional.

## **Optional Equipment**

- Handwheel operation (AL100U-02)
- Length stop
- Dust extraction system

**ADJUSTABLE ANGLE VICE** 

**DEBURRING TABLE** 

**BELT EDGE** 

INTEGRATED RACK FOR BELT ROLLER STORAGE

**HEAVY DUTY MOTOR** 